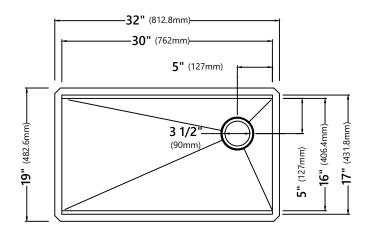

## Sink Dimensions

Overall Dimensions: 32" x 19" Bowl Dimensions: 30" x 16" Sink Depth: 10"

#### Features

- 16 Gauge Stainless Steel Construction
- Single Bowl Undermount Sink
- Required Minimum Cabinet Size: 36" Left to Right, 24" Front to Back
- Rear Off-Set Drain
- 3 1/2" Drain Opening
- NoiseDefend Undercoating and Sound Dampening Pads