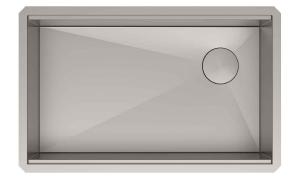

# KWU110-32

32 Inch Undermount Workstation Single Bowl Stainless Steel Kitchen Sink

## Sink Dimensions

Overall Dimensions: 32" x 19" Bowl Dimensions: 30" x 16" Sink Depth: 10"