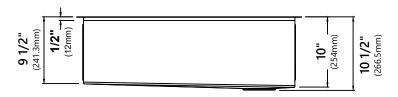

## Sink Dimensions

Overall Dimensions: 32" x 19" Bowl Dimensions: 30" x 16" Sink Depth: 10"